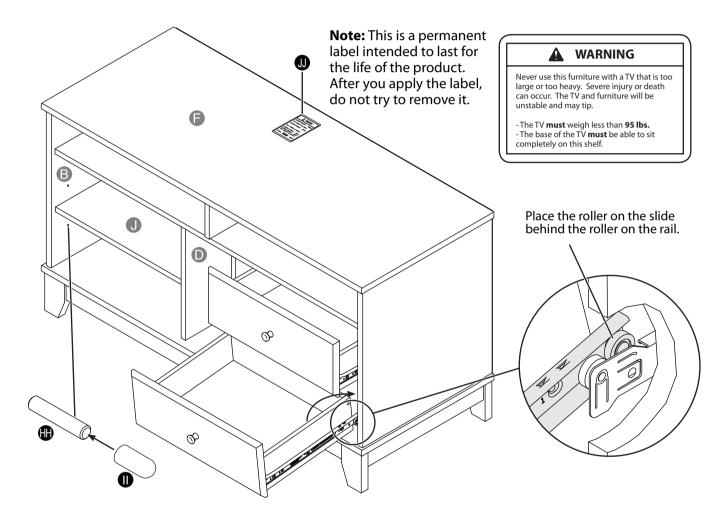

#### Step 16: Install the metal shelf pins and the drawers, and attach the warning label

- 1 Carefully stand your TV stand upright.
- 2 Push the rubber sleeves (II) over the four remaining metal pins (HH). Insert the metal pins into the hole locations of your choice in the left end (B) and left upright (D). Set the adjustable shelf (J) onto the metal pins.
- 3 Tip the front of a drawer down and drop the rollers on the drawer behind the rollers on your TV stand. Lift the front of the drawer up and slide it into your TV stand. Repeat for the other drawer.
- 4 Push a cam cover (**GG**) onto each visible hidden cam.
- 5 Apply the warning label (JJ) to an area on the top (F) so that the TV will hide the label. Peel off the backing and apply the label as shown in the diagram.

**A WARNING** 

• Dust frequently with a soft cloth.

| Please use your stand correctly and safely. Improper use can cause safety hazards or damage to your furniture or household items. Carefully read the following chart.                                        |                                                                                                                                                                                                  |                                                                                                                                                                                                                                                                                                                                                              |  |  |
|--------------------------------------------------------------------------------------------------------------------------------------------------------------------------------------------------------------|--------------------------------------------------------------------------------------------------------------------------------------------------------------------------------------------------|--------------------------------------------------------------------------------------------------------------------------------------------------------------------------------------------------------------------------------------------------------------------------------------------------------------------------------------------------------------|--|--|
| Look out for:                                                                                                                                                                                                | What can happen:                                                                                                                                                                                 | How to avoid the problem:                                                                                                                                                                                                                                                                                                                                    |  |  |
| <ul> <li>Children climbing on the stand.</li> <li>A child may try to reach a toy or other object by climbing on the stand.</li> <li>Children will play and be active near the TV.</li> </ul>                 | <ul> <li>Risk of injury or death.</li> <li>A child climbing on the stand can make it top-heavy and cause it to tip over.</li> <li>A child playing with a TV can cause it to tip over.</li> </ul> | <ul> <li>Never allow children to climb on or play with the stand.</li> <li>Do not place toys or food on the top shelves. Children may try to climb to reach them out of curiosity.</li> </ul>                                                                                                                                                                |  |  |
| <ul> <li>Improper use of the stand to support TVs.</li> <li>The stand is designed for use with TVs will specify the maximum weight rating and recommended size of the TVs it will safely support.</li> </ul> | <ul> <li>Risk of injury or death.</li> <li>TVs can be very heavy. Note, older CRT TVs tend to be unbalanced and prone to tipping forward.</li> </ul>                                             | <ul> <li>A TV must only be set on furniture specifically designed to support a television.</li> <li>Never use a TV that exceeds the weight ratings or size guidelines specified for the stand.</li> </ul>                                                                                                                                                    |  |  |
| Overloaded shelves                                                                                                                                                                                           | <ul><li>Risk of injury.</li><li>Top-heavy furniture can tip over.</li><li>Overloaded shelves can break.</li></ul>                                                                                | <ul> <li>Never exceed the weight limits shown in the instructions.</li> <li>Work from the bottom to the top when loading shelves.</li> <li>The bottom shelves can only support 25 lbs. while the top can support 95 lbs.</li> </ul>                                                                                                                          |  |  |
| Improperly moving the stand.                                                                                                                                                                                 | The stand can tip over or break if improperly moved.     Risk of injury.                                                                                                                         | <ul> <li>Unload shelves from the top to the bottom before moving the stand.</li> <li>Do not push the stand, especially on a carpeted floor. Have a friend help you lift the item and set it in place.</li> <li>Do not lift the stand using the top shelf. Lift from the frame or leg assembly.</li> <li>Remove the TV before moving the TV stand.</li> </ul> |  |  |